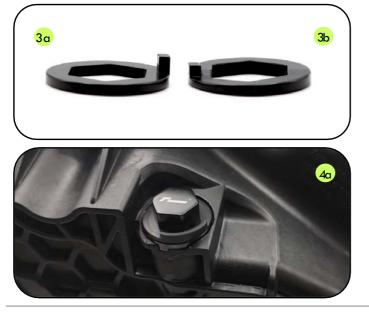

### Step 3:

Installation of 'True Lock' locking washer:

Next stage is to identify which locking washer is required for your vehicle. The RacingLine 'True Lock' magnet sump plug comes with 2 versions of locking washer:

- Early EA888.3 Engine Sump VW part No. 06K 103 600 R requires the locking washer labelled 3a below.
- Later EA888.3 Engine Sump VW part No. 06K 103 600 AE requires the locking washer labelled 3b below.

### Step 4:

Installation of 'True Lock' retaining clip:

Final stage is to slot the retaining clip into place, ensure the locking washer sits flush on the sump.

Line clip up with the magnetic sumps slot and push into place. (clip will rotate if engaged correctly) See figure 4a for reference.