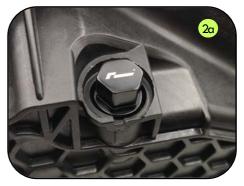

### Step 2:

Installation of RacingLine EA888.3/3B magnetic sump drain plug:

Once the OEM oil plug has been removed and used oil is fully drained, clean and prep the sump drain hole to remove any excess contaminated oil. Now the drain hole is clean, prep the new O-Ring with a light coating of the new engine oil to allow a good O-Ring seal, next insert magnetic plug into sump and using a 14mm spanner/socket, wind clockwise until the RacingLine logo is horizontal (No torque setting required). See figure 2a for reference.