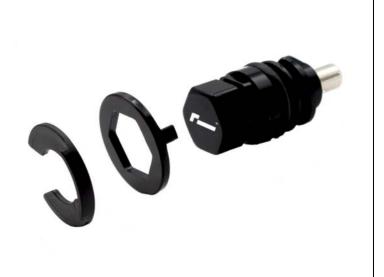

## WHAT'S IN THE KIT?

- Magnetic Sump Plug
- Two Viton O-Rings seals
- Polycarbonate Retaining Clip
- Early sump Locking Washer
- Later sump Locking Washer

### Step 3:

Installation of 'True Lock' locking washer:

Next stage is to identify which locking washer is required for your vehicle. The RacingLine 'True Lock' magnet sump plug comes with 2 versions of locking washer:

- Early EA888.3 Engine Sump VW part No. 06K 103 600 R requires the locking washer labelled 3a below.
- Later EA888.3 Engine Sump VW part No. 06K 103 600 AE requires the locking washer labelled 3b below.

For identification without VW part numbers, simply offer either version onto the magnetic plug, the retaining clip needs to sit flush on the plastic sumps drain hole, allowing the retaining clip to slot into place.

### Step 4:

Installation of 'True Lock' retaining clip:

Final stage is to slot the retaining clip into place, ensure the locking washer sits flush on the sump.

Line clip up with the magnetic sumps slot and push into place. (clip will rotate if engaged correctly) See figure 4a for reference.