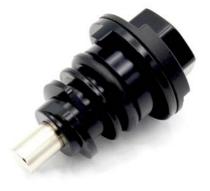

### Step 2:

Installation of RacingLine EA888.3/3B magnetic sump drain plug:

Once the OEM oil plug has been removed and used oil is fully drained, clean and prep the sump drain hole to remove any excess contaminated oil. Now the drain hole is clean, prep the new O-Ring with a light coating of the new engine oil to allow a good O-Ring seal, next insert magnetic plug into sump and using a 14mm spanner/socket, wind clockwise until the RacingLine logo is horizontal (No torque setting required). See figure 2a for reference.